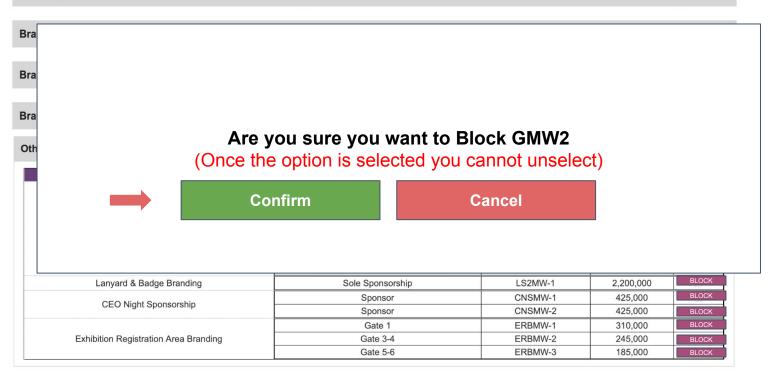

Branding Options from Gate No. 1 -

Branding Options from Gate No. 3 & 4 +

Branding Options near Gate No. 5 & 6 +

Branding in Buyer Seller Meet +

Other Branding Options -

| Name                                              | Category                         | Hoarding Name | Amount (INR) | Book   |
|---------------------------------------------------|----------------------------------|---------------|--------------|--------|
| Hoarding on mart area wall along VIP Parking Road | Starting from Gate 2 to Gate 3-4 | G2MW-1        | 60,000       | SELECT |
|                                                   | Starting from Gate 2 to Gate 3-4 | G2MW-2        | 60,000       | SELECT |
|                                                   | Starting from Gate 2 to Gate 3-4 | G2MW-3        | 60,000       | SELECT |
|                                                   | Starting from Gate 2 to Gate 3-4 | G2MW-10       | 60,000       | SELECT |
|                                                   | Starting from Gate 2 to Gate 3-4 | G2MW-11       | 60,000       | SELECT |
|                                                   | Starting from Gate 2 to Gate 3-4 | G2MW-12       | 60,000       | SELECT |
|                                                   | Starting from Gate 2 to Gate 3-4 | G2MW-13       | 60,000       | SELECT |
| Lanyard & Badge Branding                          | Sole Sponsorship                 | LS2MW-1       | 2,200,000    | SELECT |
| CEO Night Sponsorship                             | Sponsor                          | CNSMW-1       | 425,000      | SELECT |
|                                                   | Sponsor                          | CNSMW-2       | 425,000      | SELECT |
| Exhibition Registration Area Branding             | Gate 1                           | ERBMW-1       | 310,000      | SELECT |
|                                                   | Gate 3-4                         | ERBMW-2       | 245,000      | SELECT |
|                                                   | Gate 5-6                         | ERBMW-3       | 185,000      | BLOCK  |

#### Other Branding Options -

| Name                                              | Category                         | Hoarding Name | Amount (INR) | Book    |
|---------------------------------------------------|----------------------------------|---------------|--------------|---------|
|                                                   | Starting from Gate 2 to Gate 3-4 | G2MW-1        | 60,000       | BLOCKED |
|                                                   | Starting from Gate 2 to Gate 3-4 | G2MW-2        | 60,000       | SELECT  |
|                                                   | Starting from Gate 2 to Gate 3-4 | G2MW-3        | 60,000       | SELECT  |
| Hoarding on mart area wall along VIP Parking Road | Starting from Gate 2 to Gate 3-4 | G2MW-10       | 60,000       | SELECT  |
|                                                   | Starting from Gate 2 to Gate 3-4 | G2MW-11       | 60,000       | SELECT  |
|                                                   | Starting from Gate 2 to Gate 3-4 | G2MW-12       | 60,000       | SELECT  |
|                                                   | Starting from Gate 2 to Gate 3-4 | G2MW-13       | 60,000       | SELECT  |
| Lanyard & Badge Branding                          | Sole Sponsorship                 | LS2MW-1       | 2,200,000    | SELECT  |
| CEO Night Spangarahin                             | Sponsor                          | CNSMW-1       | 425,000      | SELECT  |
| CEO Night Sponsorship                             | Sponsor                          | CNSMW-2       | 425,000      | SELECT  |
|                                                   | Gate 1                           | ERBMW-1       | 310,000      | SELECT  |
| Exhibition Registration Area Branding             | Gate 3-4                         | ERBMW-2       | 245,000      | SELECT  |
|                                                   | Gate 5-6                         | ERBMW-3       | 185,000      | BLOCK   |