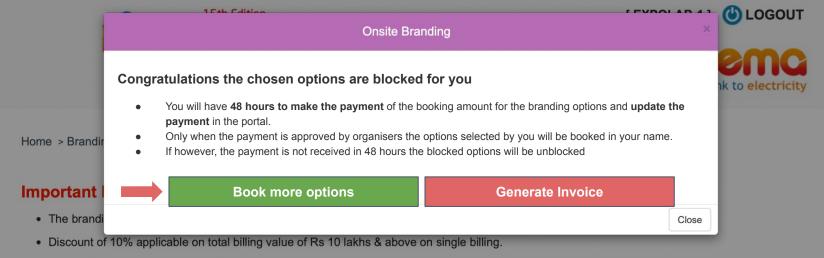

# Step IV: Branding & Sponsorship Opportunities

Home > Branding Options

Select options from below for Branding and Sponsorship Opportunities

| Onsite Branding Opportunities | Download Brochure |  |  |
|-------------------------------|-------------------|--|--|
| Event Sponsorships            | Download Brochure |  |  |
| Branding in Buyer Seller Meet |                   |  |  |

## **Other Terms:**

- Images are for illustrative purpose only & final design may vary slightly.
- Organizers may add/delete/modify any branding option if needed at their sole discretion.
- All bookings will attract GST as applicable.
- Payment schedule for the branding options chosen will be similar to the space booking as below.