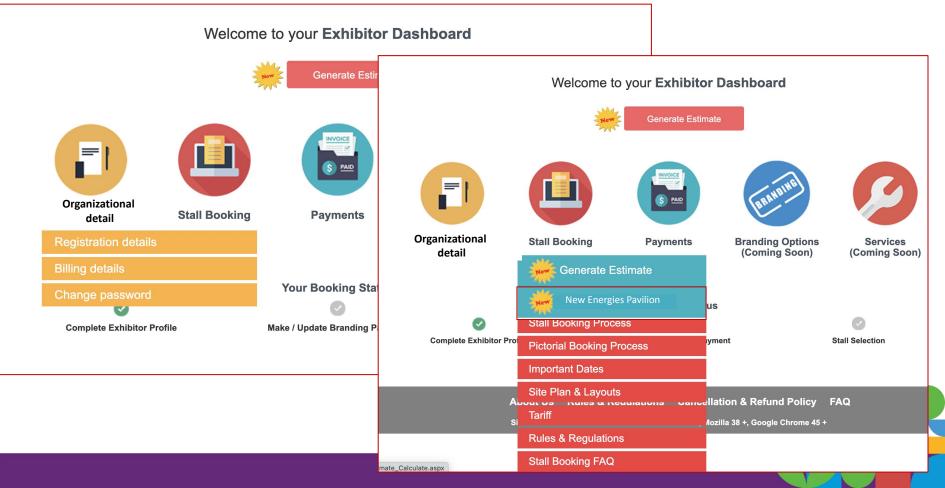

## Welcome Exhibitor Portal Priority Generation has started =' S PAID Sponsorship & **Company Details Stall Booking Payments** Services **Branding Options** (Coming Soon) **Your Booking Status Complete Exhibitor Profile** Make / Update Branding Payment Stall Selection

# **Step III: Stall Selection**

Welcome to your Exhibitor Dashboard

Your priority is BS-A-18. Your Exclusive allotment time slot is 21 May 2024 (Tue) 11:00 AM - 11:30 IST AM 00:00:02:055 (days:hh:mm:ss)left for your exclusive time slow

View stalls in New Energies, Electric Mobility and Digital Energy Pavilion (View now)

**Company Details** 

Payments

Sponsorship & Branding Options

(Coming Soon)

Stall Booking

Make / Update Branding Payment

Your Booking Status