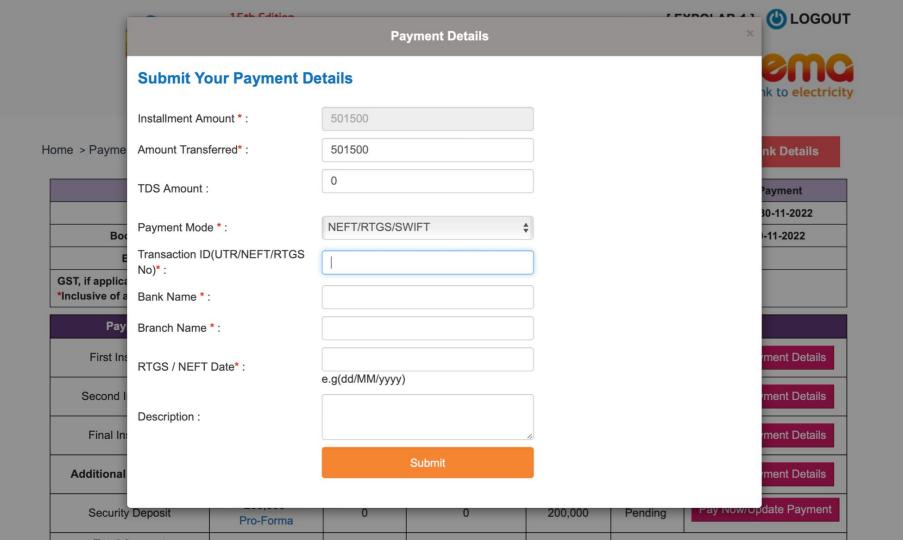

Payment

Amount (INR)

Paid Amt

|                                                                                               | 10+6 04               |          |                 |             |         |                   |
|-----------------------------------------------------------------------------------------------|-----------------------|----------|-----------------|-------------|---------|-------------------|
|                                                                                               |                       |          | Payment Details |             |         |                   |
| Payment                                                                                       | Amount                | Paid Amt | TDS Deducted    | Balance     | Status  |                   |
| First Installment<br>Pro-Forma                                                                | 129,800               | 0        | 0               | 129,800     | Pending | Update Payment    |
| Second Installment<br>Pro-Forma                                                               | 129,800               | 0        | 0               | 129,800     | Pending | Update Payment    |
| Payn                                                                                          | nent Schedule.(For al | I)       | Booking Amount  | Second Inst | allment | Final Payment     |
| Boo                                                                                           | king Uptil 30-06-2022 | 2        | 40%             | 30% by 30-0 | 9-2022  | 30% by 30-11-2022 |
| Booking From 01-07-2022 to 30-09-2022                                                         |                       |          | 70%             |             |         | 30% 30-11-2022    |
| Booking From 01-10-2022 onwards                                                               |                       | 100%     |                 |             |         |                   |
| GST, if applicable, is payable with each installment.<br>*Inclusive of advance deposit amount |                       |          |                 |             |         |                   |

| -                                                                        | r eve                |          |                |              |                |                   |  |  |
|--------------------------------------------------------------------------|----------------------|----------|----------------|--------------|----------------|-------------------|--|--|
| Payment Details                                                          |                      |          |                |              |                |                   |  |  |
| Payment                                                                  | Amount               | Paid Amt | TDS Deducted   | Balance      | Status         |                   |  |  |
| First Installment<br>Pro-Forma                                           | 129,800              | 129,800  | 0              | 0            | Confirm        | View Invoice      |  |  |
| Second Installment<br>Pro-Forma                                          | 129,800              | 0        | 0              | 129,800      | Pending        | Update Payment    |  |  |
| Paym                                                                     | ent Schedule.(For al | I)       | Booking Amount | Second Insta | liment         | Final Payment     |  |  |
| Booking Uptil 30-06-2022                                                 |                      |          | 40%            | 30% by 30-09 | 9-2022         | 30% by 30-11-2022 |  |  |
| Booking From 01-07-2022 to 30-09-2022                                    |                      | 70%      |                |              | 30% 30-11-2022 |                   |  |  |
| Booking From 01-10-2022 to 50-50-2022<br>Booking From 01-10-2022 onwards |                      |          | 100%           |              |                |                   |  |  |
| GST if applicable, is n                                                  | ovehle with each inc | tallmant |                |              |                |                   |  |  |