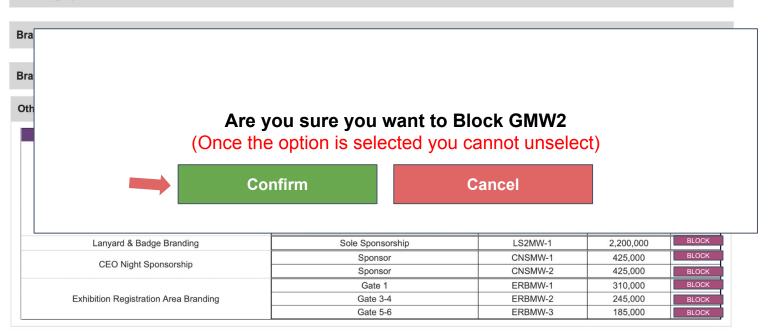

Branding Options from Gate No. 1 -

Branding Options from Gate No. 3 & 4 +

Branding Options near Gate No. 5 & 6 +

Branding in Buyer Seller Meet +

Other Branding Options -

| Name                                              | Category                         | Hoarding Name | Amount (INR) | Book   |
|---------------------------------------------------|----------------------------------|---------------|--------------|--------|
| Hoarding on mart area wall along VIP Parking Road | Starting from Gate 2 to Gate 3-4 | G2MW-1        | 60,000       | SELECT |
|                                                   | Starting from Gate 2 to Gate 3-4 | G2MW-2        | 60,000       | SELECT |
|                                                   | Starting from Gate 2 to Gate 3-4 | G2MW-3        | 60,000       | SELECT |
|                                                   | Starting from Gate 2 to Gate 3-4 | G2MW-10       | 60,000       | SELECT |
|                                                   | Starting from Gate 2 to Gate 3-4 | G2MW-11       | 60,000       | SELECT |
|                                                   | Starting from Gate 2 to Gate 3-4 | G2MW-12       | 60,000       | SELECT |
|                                                   | Starting from Gate 2 to Gate 3-4 | G2MW-13       | 60,000       | SELECT |
| Lanyard & Badge Branding                          | Sole Sponsorship                 | LS2MW-1       | 2,200,000    | SELECT |
| CEO Night Sponsorship                             | Sponsor                          | CNSMW-1       | 425,000      | SELECT |
|                                                   | Sponsor                          | CNSMW-2       | 425,000      | SELECT |
| Exhibition Registration Area Branding             | Gate 1                           | ERBMW-1       | 310,000      | SELECT |
|                                                   | Gate 3-4                         | ERBMW-2       | 245,000      | SELECT |
|                                                   | Gate 5-6                         | ERBMW-3       | 185,000      | BLOCK  |

#### Other Branding Options -

| Name                                              | Category                         | Hoarding Name | Amount (INR) | Book    |
|---------------------------------------------------|----------------------------------|---------------|--------------|---------|
|                                                   | Starting from Gate 2 to Gate 3-4 | G2MW-1        | 60,000       | BLOCKED |
|                                                   | Starting from Gate 2 to Gate 3-4 | G2MW-2        | 60,000       | SELECT  |
|                                                   | Starting from Gate 2 to Gate 3-4 | G2MW-3        | 60,000       | SELECT  |
| Hoarding on mart area wall along VIP Parking Road | Starting from Gate 2 to Gate 3-4 | G2MW-10       | 60,000       | SELECT  |
|                                                   | Starting from Gate 2 to Gate 3-4 | G2MW-11       | 60,000       | SELECT  |
|                                                   | Starting from Gate 2 to Gate 3-4 | G2MW-12       | 60,000       | SELECT  |
|                                                   | Starting from Gate 2 to Gate 3-4 | G2MW-13       | 60,000       | SELECT  |
| Lanyard & Badge Branding                          | Sole Sponsorship                 | LS2MW-1       | 2,200,000    | SELECT  |
| CEO Night Spangarahin                             | Sponsor                          | CNSMW-1       | 425,000      | SELECT  |
| CEO Night Sponsorship                             | Sponsor                          | CNSMW-2       | 425,000      | SELECT  |
|                                                   | Gate 1                           | ERBMW-1       | 310,000      | SELECT  |
| Exhibition Registration Area Branding             | Gate 3-4                         | ERBMW-2       | 245,000      | SELECT  |
|                                                   | Gate 5-6                         | ERBMW-3       | 185,000      | BLOCK   |

#### Other Branding Options -

| Name                                              | Category                         | Hoarding Name | Amount (INR) | Book   |
|---------------------------------------------------|----------------------------------|---------------|--------------|--------|
|                                                   | Starting from Gate 2 to Gate 3-4 | G2MW-1        | 60,000       | SELECT |
|                                                   | Starting from Gate 2 to Gate 3-4 | G2MW-2        | 60,000       | SELECT |
|                                                   | Starting from Gate 2 to Gate 3-4 | G2MW-3        | 60,000       | SELECT |
| Hoarding on mart area wall along VIP Parking Road | Starting from Gate 2 to Gate 3-4 | G2MW-10       | 60,000       | SELECT |
|                                                   | Starting from Gate 2 to Gate 3-4 | G2MW-11       | 60,000       | SELECT |
|                                                   | Starting from Gate 2 to Gate 3-4 | G2MW-12       | 60,000       | BOOKED |
|                                                   | Starting from Gate 2 to Gate 3-4 | G2MW-13       | 60,000       | BLOCK  |
| Lanyard & Badge Branding                          | Sole Sponsorship                 | LS2MW-1       | 2,200,000    | BOOKED |
| CEO Night Spansophin                              | Sponsor                          | CNSMW-1       | 425,000      | BLOCK  |
| CEO Night Sponsorship                             | Sponsor                          | CNSMW-2       | 425,000      | BOOKED |
|                                                   | Gate 1                           | ERBMW-1       | 310,000      | BLOCK  |
| Exhibition Registration Area Branding             | Gate 3-4                         | ERBMW-2       | 245,000      | BOOKED |
|                                                   | Gate 5-6                         | ERBMW-3       | 185,000      | BLOCK  |