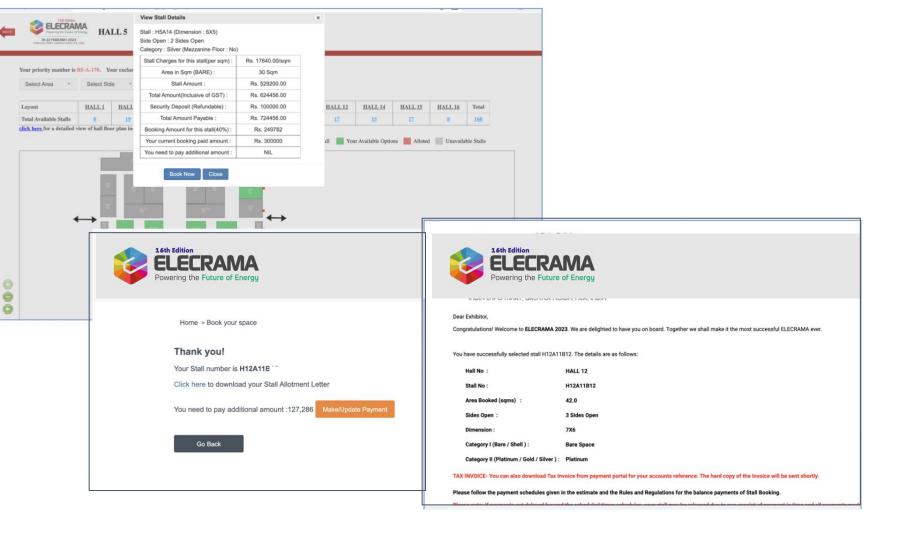

# **Step III: Stall Selection**

Welcome to your Exhibitor Dashboard

Your priority is BS-A-18. Your Exclusive allotment time slot is 21 May 2024 (Tue) 11:00 AM - 11:30 IST AM 00:00:02:055 (days:hh:mm:ss)left for your exclusive time slow

Stall Selection

V

| 16th Edition<br>ELECRAMA<br>Powering the Future of Energy | your link to electricity                                                                                                                                                                                                                                                                                                                                                                                                                                                                                                                                                                                                                                                                                                                                                                                                                                                                                             |
|-----------------------------------------------------------|----------------------------------------------------------------------------------------------------------------------------------------------------------------------------------------------------------------------------------------------------------------------------------------------------------------------------------------------------------------------------------------------------------------------------------------------------------------------------------------------------------------------------------------------------------------------------------------------------------------------------------------------------------------------------------------------------------------------------------------------------------------------------------------------------------------------------------------------------------------------------------------------------------------------|
| Welcome<br>Your priority number is BS-A-170               | to vour Exhibitor Dashboard<br>). You can book your stall now. Book Now                                                                                                                                                                                                                                                                                                                                                                                                                                                                                                                                                                                                                                                                                                                                                                                                                                              |
| Company Details Compete Exhibitor Profile                 | View Stall Details       x         View Stall No :       H12A11B12         Areas (6ARE):       42/segn         Status :       Booked         Details       x         View Stall Details       x         View Status :       Booked         Cicks       x         View Status :       Booked         Cicks       x         View Status :       Booked         Cicks       x         View Status :       Booked         Cick berg for a detailed View of hall floor plan including structural steet columns (plan         Cick berg for view Site Plan       Cick Herg to view Site Plan       Cick Herg to view View Alloled Statil       View Available Statils |
|                                                           |                                                                                                                                                                                                                                                                                                                                                                                                                                                                                                                                                                                                                                                                                                                                                                                                                                                                                                                      |

## Congratulations

You have selected Stall: HAB123

Download your allotment letter

(Please note this is a provisional allotment, subject to balance payment of Rs. 546,000 within next 48 hours

Make / Update Payment