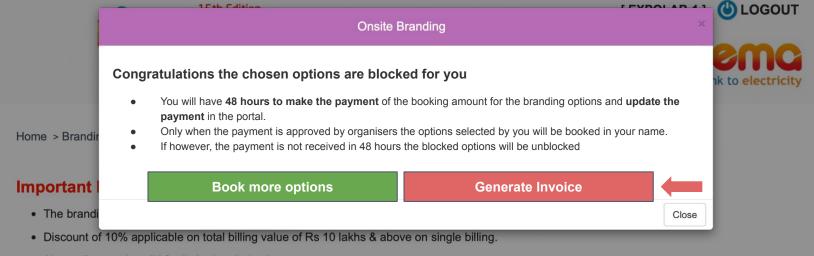

# Step IV: Branding & Sponsorship Opportunities

Home > Branding Options

Select options from below for Branding and Sponsorship Opportunities

| Onsite Branding Opportunities | Download Brochure |  |  |
|-------------------------------|-------------------|--|--|
| Event Sponsorships            | Download Brochure |  |  |
| Branding in Buyer Seller Meet |                   |  |  |

## **Other Terms:**

- Images are for illustrative purpose only & final design may vary slightly.
- Organizers may add/delete/modify any branding option if needed at their sole discretion.
- All bookings will attract GST as applicable.
- Payment schedule for the branding options chosen will be similar to the space booking as below.